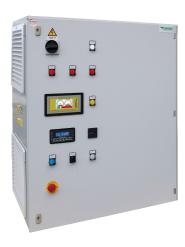

## **INTEGRATED TOUCHSCREEN & FAN CONTROLLER**

| Application          | Controller for use in combination with dry dust collectors.                                                                                                                                                         |
|----------------------|---------------------------------------------------------------------------------------------------------------------------------------------------------------------------------------------------------------------|
| Installation Options | <ul> <li>The integrated touchscreen and fan controller can be used together with Camfil's Gold Series dust collector product range.</li> <li>Controller is suitable for indoor and outdoor installation.</li> </ul> |